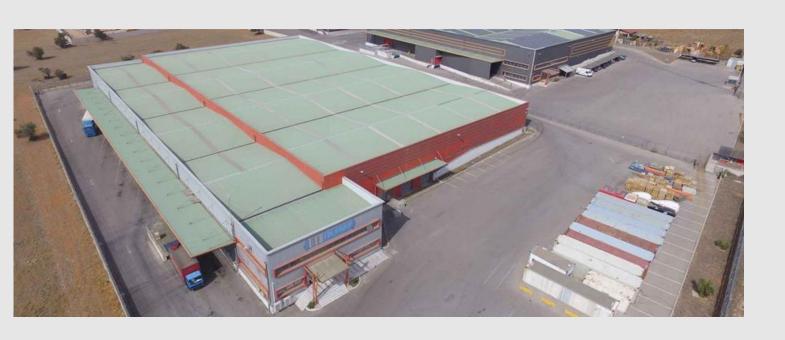

#### METAL STRUCTURES

Ema Logistics—Fabrication and Erection of Steel Structure Building
Total Area: 13.200m<sup>2</sup> / Offices: 500m<sup>2</sup>

(+30) 211.40.08.302

 $\bowtie$  info@hellasfabrication.gr