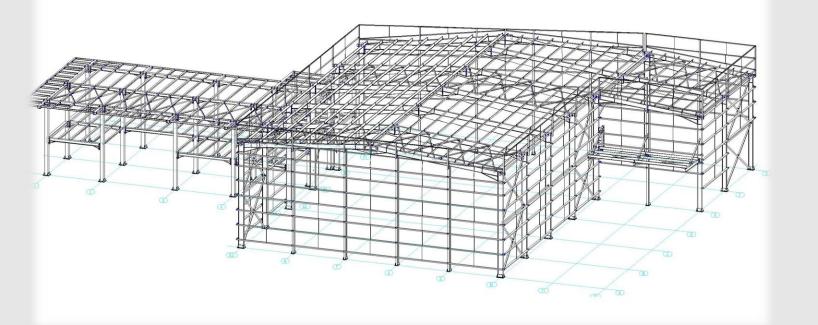

#### METAL STRUCTURES

Ema Logistics—Fabrication and Erection of Steel Structure Building
Total Area: 13.200m<sup>2</sup> / Offices: 500m<sup>2</sup>

(+30) 211.40.08.302

 $\bowtie$  info@hellasfabrication.gr