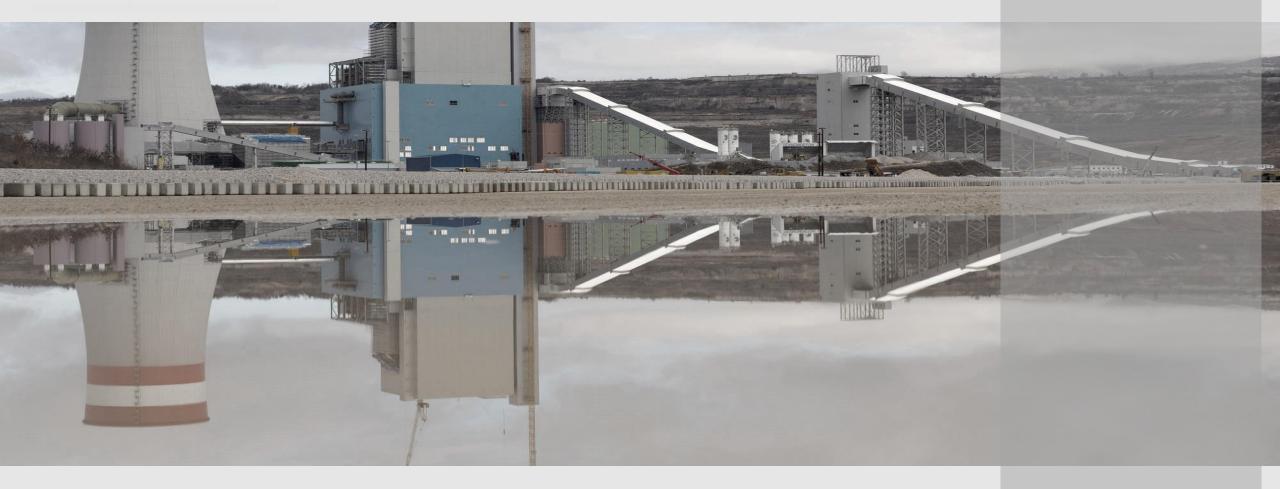

#### METAL STRUCTURES

Ema Logistics—Fabrication and Erection of Steel Structure Building
Total Area: 13.200m<sup>2</sup> / Offices: 500m<sup>2</sup>

(+30) 211.40.08.302

 $\bowtie$  info@hellasfabrication.gr