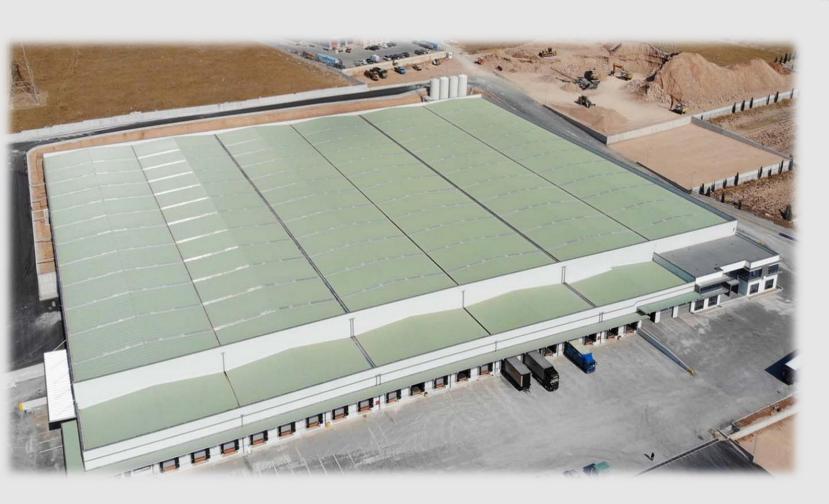

#### METAL STRUCTURES

Ema Logistics—Fabrication and Erection of Steel Structure Building
Total Area: 13.200m<sup>2</sup> / Offices: 500m<sup>2</sup>

(+30) 211.40.08.302

 $\bowtie$  info@hellasfabrication.gr