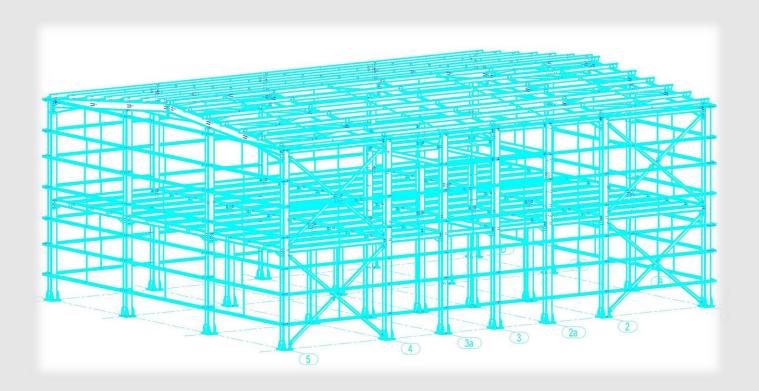

#### METAL STRUCTURES

Ema Logistics—Fabrication and Erection of Steel Structure Building
Total Area: 13.200m<sup>2</sup> / Offices: 500m<sup>2</sup>

(+30) 211.40.08.302

 $\bowtie$  info@hellasfabrication.gr