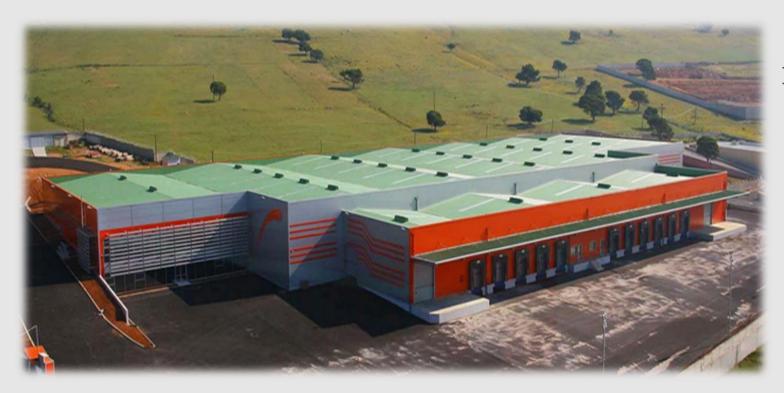

#### METAL STRUCTURES

Ema Logistics—Fabrication and Erection of Steel Structure Building
Total Area: 13.200m<sup>2</sup> / Offices: 500m<sup>2</sup>

(+30) 211.40.08.302

 $\bowtie$  info@hellasfabrication.gr